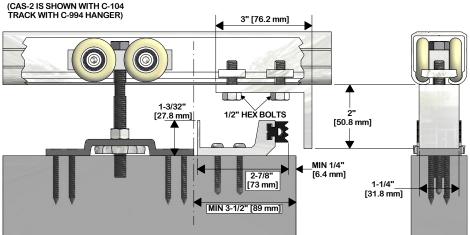

#### **INSTRUCTIONS:**

STEP 1

**INSTALL CAS-2 TRACK MOUNT STOP BY SLIDING IT ON TO THE** TRACK FROM THE END WITH THE SQUARE NUTS INSIDE THE TRACK. SEE ILLUSTRATION FOR MORE DETAILS.

INSTALL C-100HD STOP ON TOP OF DOOR WITH NEOPRENE AT LEAST 1/4" AWAY AND FACING THE EDGE OF DOOR. STEP 3

INSTALL DOOR AND OTHER REQUIRED PRODUCTS. DOOR HANGERS MUST BE AT LEAST 3-1/2" FROM THE EDGE OF THE DOOR TO AVOID OBSTRUCTION WITH THE CAS-2. STEP 4

PLACE DOOR IN CLOSED OR THE REQUIRED STOPPING LOCATION. SLIDE CAS-2 TRACK MOUNT STOP UP AGAINST THE C-100HD NEOPRENE. USING A 1/2" WRENCH TIGHTEN THE BOLTS TO CLAMP THE SQUARE NUTS AGAINST THE TRACK.

INSTALL DOOR AND OTHER REQUIRED PRODUCTS. DOOR HANGERS MUST BE AT LEAST 3-1/2" FROM THE EDGE OF THE DOOR TO AVOID OBSTRUCTION WITH THE CAS-2.

PLACE DOOR IN CLOSED OR THE REQUIRED STOPPING LOCATION. SLIDE CAS-2 TRACK MOUNT STOP UP AGAINST THE C-100HD NEOPRENE. USING A 1/2" WRENCH TIGHTEN THE BOLTS TO CLAMP THE SQUARE NUTS AGAINST THE TRACK.