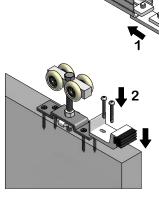

#### **INSTRUCTIONS:**

STEP 1

**INSTALL CAS-2 TRACK MOUNT STOP BY SLIDING IT ON TO THE** TRACK FROM THE END WITH THE SQUARE NUTS INSIDE THE TRACK. SEE ILLUSTRATION FOR MORE DETAILS.

INSTALL C-100HD STOP ON TOP OF DOOR WITH NEOPRENE AT LEAST 1/4" AWAY AND FACING THE EDGE OF DOOR. STEP 3

INSTALL DOOR AND OTHER REQUIRED PRODUCTS. DOOR HANGERS MUST BE AT LEAST 3-1/2" FROM THE EDGE OF THE DOOR TO AVOID OBSTRUCTION WITH THE CAS-2. STEP 4

PLACE DOOR IN CLOSED OR THE REQUIRED STOPPING LOCATION. SLIDE CAS-2 TRACK MOUNT STOP UP AGAINST THE C-100HD NEOPRENE. USING A 1/2" WRENCH TIGHTEN THE BOLTS TO CLAMP THE SQUARE NUTS AGAINST THE TRACK.

#### K.N. CROWDER MFG. INC.

1220 BURLOAK DRIVE BURLINGTON, ONTARIO, CANADA, L7L 6B3 TELEPHONE: 905-315-9788 - FAX: 905-315-8090 TELEPHONE: 1-716-754-8247 TOLL FREE FAX: 1-800-567-0123

K.N. CROWDER INC. 210 EIGHTH STREET SOUTH LEWISTON, NEW YORK, U.S.A. 14092 TOLL FREE FAX: 1-800-567-0123