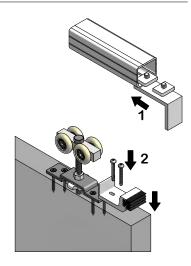

#### **INSTRUCTIONS:**

STEP 1

**INSTALL CAS-2 TRACK MOUNT STOP BY SLIDING IT ON TO THE** TRACK FROM THE END WITH THE SQUARE NUTS INSIDE THE TRACK. SEE ILLUSTRATION FOR MORE DETAILS.

INSTALL C-100HD STOP ON TOP OF DOOR WITH NEOPRENE AT LEAST 1/4" AWAY AND FACING THE EDGE OF DOOR. STEP 3

INSTALL DOOR AND OTHER REQUIRED PRODUCTS. DOOR HANGERS MUST BE AT LEAST 3-1/2" FROM THE EDGE OF THE DOOR TO AVOID OBSTRUCTION WITH THE CAS-2. STEP 4

PLACE DOOR IN CLOSED OR THE REQUIRED STOPPING LOCATION. SLIDE CAS-2 TRACK MOUNT STOP UP AGAINST THE C-100HD NEOPRENE. USING A 1/2" WRENCH TIGHTEN THE BOLTS TO CLAMP THE SQUARE NUTS AGAINST THE TRACK.

#### K.N. CROWDER MFG. INC.

1220 BURLOAK DRIVE BURLINGTON, ONTARIO, CANADA, L7L 6B3 TELEPHONE: 905-315-9788 - FAX: 905-315-8090 TELEPHONE: 1-716-754-8247 TOLL FREE FAX: 1-800-567-0123

K.N. CROWDER INC. 210 EIGHTH STREET SOUTH LEWISTON, NEW YORK, U.S.A. 14092 TOLL FREE FAX: 1-800-567-0123

#### **INSTRUCTIONS:**

STEP 1

STEP 4

**INSTALL CAS-2 TRACK MOUNT STOP BY SLIDING IT ON TO THE** TRACK FROM THE END WITH THE SQUARE NUTS INSIDE THE TRACK. SEE ILLUSTRATION FOR MORE DETAILS.

INSTALL C-100HD STOP ON TOP OF DOOR WITH NEOPRENE AT LEAST 1/4" AWAY AND FACING THE EDGE OF DOOR. STEP 3

INSTALL DOOR AND OTHER REQUIRED PRODUCTS. DOOR HANGERS MUST BE AT LEAST 3-1/2" FROM THE EDGE OF THE DOOR TO AVOID OBSTRUCTION WITH THE CAS-2.

PLACE DOOR IN CLOSED OR THE REQUIRED STOPPING LOCATION. SLIDE CAS-2 TRACK MOUNT STOP UP AGAINST THE C-100HD NEOPRENE. USING A 1/2" WRENCH TIGHTEN THE BOLTS TO CLAMP THE SQUARE NUTS AGAINST THE TRACK.