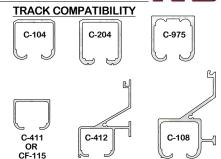

#### **INSTRUCTIONS:**

STEP 1

**INSTALL CAS-2 TRACK MOUNT STOP BY SLIDING IT ON TO THE** TRACK FROM THE END WITH THE SQUARE NUTS INSIDE THE TRACK. SEE ILLUSTRATION FOR MORE DETAILS.

INSTALL C-100HD STOP ON TOP OF DOOR WITH NEOPRENE AT LEAST 1/4" AWAY AND FACING THE EDGE OF DOOR. STEP 3

#### **INSTRUCTIONS:**

STEP 1

STEP 4

**INSTALL CAS-2 TRACK MOUNT STOP BY SLIDING IT ON TO THE** TRACK FROM THE END WITH THE SQUARE NUTS INSIDE THE TRACK. SEE ILLUSTRATION FOR MORE DETAILS.

INSTALL C-100HD STOP ON TOP OF DOOR WITH NEOPRENE AT LEAST 1/4" AWAY AND FACING THE EDGE OF DOOR. STEP 3