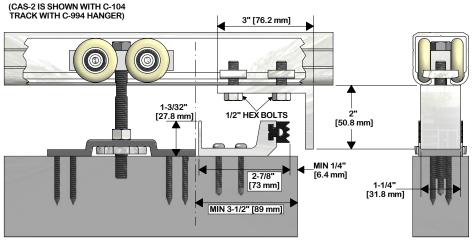

INSTALL DOOR AND OTHER REQUIRED PRODUCTS. DOOR HANGERS MUST BE AT LEAST 3-1/2" FROM THE EDGE OF THE DOOR TO AVOID OBSTRUCTION WITH THE CAS-2. STEP 4

PLACE DOOR IN CLOSED OR THE REQUIRED STOPPING LOCATION. SLIDE CAS-2 TRACK MOUNT STOP UP AGAINST THE C-100HD NEOPRENE. USING A 1/2" WRENCH TIGHTEN THE BOLTS TO CLAMP THE SQUARE NUTS AGAINST THE TRACK.

INSTALL DOOR AND OTHER REQUIRED PRODUCTS. DOOR HANGERS MUST BE AT LEAST 3-1/2" FROM THE EDGE OF THE DOOR TO AVOID OBSTRUCTION WITH THE CAS-2.

PLACE DOOR IN CLOSED OR THE REQUIRED STOPPING LOCATION. SLIDE CAS-2 TRACK MOUNT STOP UP AGAINST THE C-100HD NEOPRENE. USING A 1/2" WRENCH TIGHTEN THE BOLTS TO CLAMP THE SQUARE NUTS AGAINST THE TRACK.