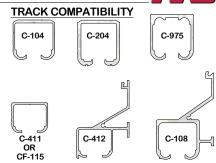

#### **INSTRUCTIONS:**

STEP 1

**INSTALL CAS-2 TRACK MOUNT STOP BY SLIDING IT ON TO THE** TRACK FROM THE END WITH THE SQUARE NUTS INSIDE THE TRACK. SEE ILLUSTRATION FOR MORE DETAILS.

INSTALL C-100HD STOP ON TOP OF DOOR WITH NEOPRENE AT LEAST 1/4" AWAY AND FACING THE EDGE OF DOOR. STEP 3

INSTALL DOOR AND OTHER REQUIRED PRODUCTS. DOOR HANGERS MUST BE AT LEAST 3-1/2" FROM THE EDGE OF THE DOOR TO AVOID OBSTRUCTION WITH THE CAS-2. STEP 4

PLACE DOOR IN CLOSED OR THE REQUIRED STOPPING LOCATION. SLIDE CAS-2 TRACK MOUNT STOP UP AGAINST THE C-100HD NEOPRENE. USING A 1/2" WRENCH TIGHTEN THE BOLTS TO CLAMP THE SQUARE NUTS AGAINST THE TRACK.